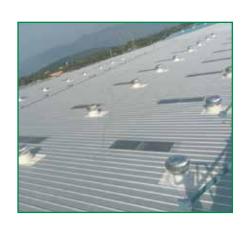

### POWERLESS ROOF VENTILATION

#### How does it work?

The Shreeji turbine ventilator is a combination of both natural & forced ventilation system. it function as a natural ventilator when there is a difference in thermal or wind pressure between the inside & outside of the building, which force the air to move through the opening of the ventilators. It also acts a forced ventilation system when the air to move through the opening of the ventilators. It also acts a forced ventilation system when the turbine rotates to create a negative pressure within the factories Cooler air from the outside will rush into the negative pressure space within the factories in order to maintain an equilibrium condition