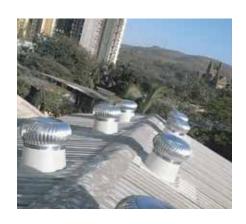

### POWERLESS ROOF VENTILATION

#### How does it work?

The Shreeji turbine ventilator is a combination of both natural & forced ventilation system. it function as a natural ventilator when there is a difference in thermal or wind pressure between the inside & outside of the building, which force the air to move through the opening of the ventilators. It also acts a forced ventilation system when the air to move through the opening of the ventilators. It also acts a forced ventilation system when the turbine rotates to create a negative pressure within the factories Cooler air from the outside will rush into the negative pressure space within the factories in order to maintain an equilibrium condition

### **FEATURES**

- 1. Rigid roll formed curved vanes.
- 2. weatherproof & strom FRP proof.
- 3. S.S -304 /Alumn. Top Roof covers to protect from corrosion.
- 4. S.S.-304 Revolving neck for better straights.
- Rotor Shaft ad Sleeve assembly concealed in or SS casing
- 6 Fasily field replaced

#### **ADVANTAGES**

- 1. Easy to install on any type of roof
- 2. Lightweight, made from aluminum & base plate is of FRP
- 3. Virtually maintenance free
- 4. No noise as using bush
- 5. Rain proof as turbin ventilator is designed to protect from rain
- 6. Helps remove stale, damp & hot air increases workers productivity.
- 7. Light weight & durable