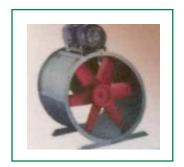

## **TUBE AXIAL FANS**

Axial Flow Fans are available from 9" to 60" having airfoil section impeller made of aluminium, M.S., SS materials in robust construction to provide maximum efficiency, less power consumption and less noise.