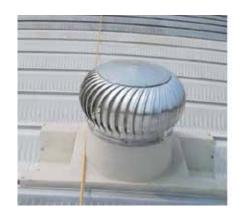

### POWERLESS ROOF VENTILATION

#### How does it work?

The Shreeji turbine ventilator is a combination of both natural & forced ventilation system. it function as a natural ventilator when there is a difference in thermal or wind pressure between the inside & outside of the building, which force the air to move through the opening of the ventilators. It also acts a forced ventilation system when the air to move through the opening of the ventilators. It also acts a forced ventilation system when the turbine rotates to create a negative pressure within the factories Cooler air from the outside will rush into the negative pressure space within the factories in order to maintain an equilibrium condition

### **FEATURES**

- 1. Rigid roll formed curved vanes.
- 2. weatherproof & strom FRP proof.
- 3. S.S -304 /Alumn. Top Roof covers to protect from corrosion.
- 4. S.S.-304 Revolving neck for better straights.
- Rotor Shaft ad Sleeve assembly concealed in or SS casing
- 6 Fasily field replaced

#### **ADVANTAGES**

- 1. Easy to install on any type of roof
- 2. Lightweight, made from aluminum & base plate is of FRP
- 3. Virtually maintenance free
- 4. No noise as using bush
- 5. Rain proof as turbin ventilator is designed to protect from rain
- 6. Helps remove stale, damp & hot air increases workers productivity.
- 7. Light weight & durable