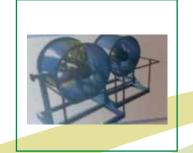

### MOTORIZED ROOF EXHAUST FANS

Specially designed Motorized Roof Exhaust Fans for Textile, Yarn, Fabric, Oil & Gas, Food Industries and manufacturing workshop for Ventilation and De-humidyfication.

# **TECHNICAL CHART & SPECIFICATION**

| Sr.<br>No | Model    | Size<br>(inch) | Motor<br>(HP/RPM) | Capacity<br>(M3/hr) | M.O.C                                                         |
|-----------|----------|----------------|-------------------|---------------------|---------------------------------------------------------------|
| 1         | S.S.C 24 | 24"            | 1.0/1400          | 8.850               | 3 mm thk. FRP base with round top casing Bird screen & canopy |
| 2         | S.S.C 32 | 32"            | 1.5/960           | 15,250              | 4 mm thk. FRP base with round top casing Bird screen & canopy |