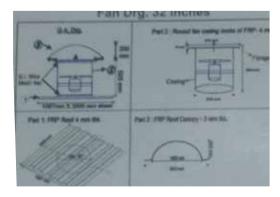

# **TECHNICAL CHART & SPECIFICATION**

| Sr.<br>No | Model    | Size<br>(inch) | Motor<br>(HP/RPM) | Capacity<br>(M3/hr) | M.O.C                                                         |
|-----------|----------|----------------|-------------------|---------------------|---------------------------------------------------------------|
| 1         | S.S.C 24 | 24"            | 1.0/1400          | 8.850               | 3 mm thk. FRP base with round top casing Bird screen & canopy |
| 2         | S.S.C 32 | 32"            | 1.5/960           | 15,250              | 4 mm thk. FRP base with round top casing Bird screen & canopy |