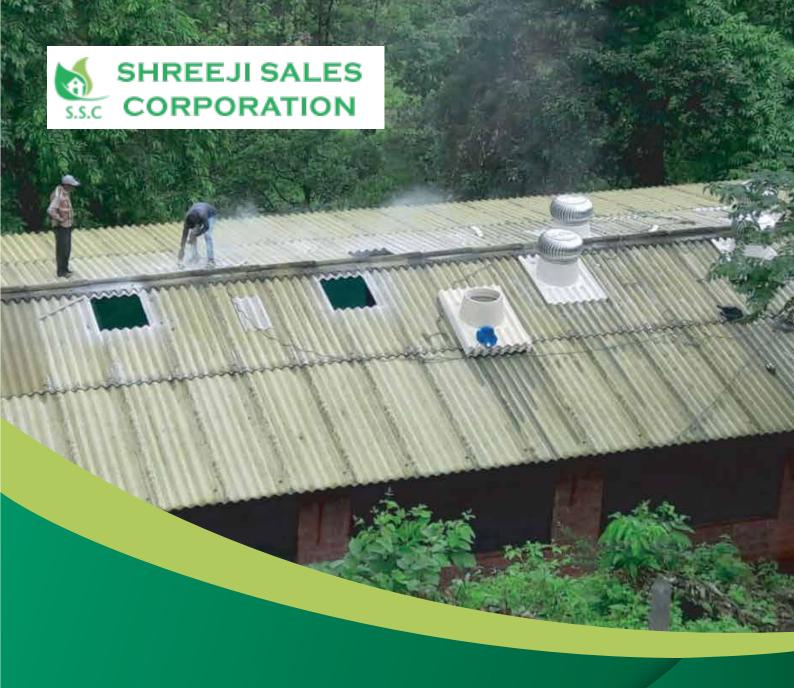

### MOTORIZED ROOF EXHAUST FANS

Specially designed Motorized Roof Exhaust Fans for Textile, Yarn, Fabric, Oil & Gas, Food Industries and manufacturing workshop for Ventilation and De-humidyfication.