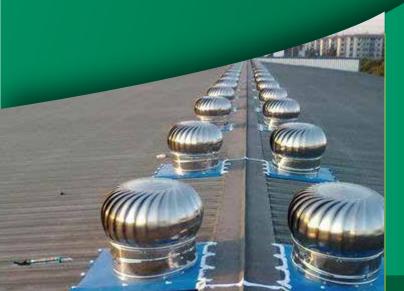

### POWERLESS ROOF VENTILATION

#### How does it work?

The Shreeji turbine ventilator is a combination of both natural & forced ventilation system. it function as a natural ventilator when there is a difference in thermal or wind pressure between the inside & outside of the building, which force the air to move through the opening of the ventilators. It also acts a forced ventilation system when the air to move through the opening of the ventilators. It also acts a forced ventilation system when the turbine rotates to create a negative pressure within the factories Cooler air from the outside will rush into the negative pressure space within the factories in order to maintain an equilibrium condition

### **FEATURES**

- 1. Rigid roll formed curved vanes.
- 2. weatherproof & strom FRP proof.
- 3. S.S -304 /Alumn. Top Roof covers to protect from corrosion.
- 4. S.S.-304 Revolving neck for better straights.
- Rotor Shaft ad Sleeve assembly concealed in or SS casing
- 6 Fasily field replaced

#### **ADVANTAGES**

- 1. Easy to install on any type of roof
- 2. Lightweight, made from aluminum & base plate is of FRP
- 3. Virtually maintenance free
- 4. No noise as using bush
- 5. Rain proof as turbin ventilator is designed to protect from rain
- 6. Helps remove stale, damp & hot air increases workers productivity.
- 7. Light weight & durable