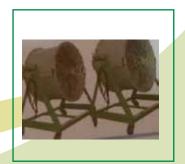

### MOTORIZED ROOF EXHAUST FANS

Specially designed Motorized Roof Exhaust Fans for Textile, Yarn, Fabric, Oil & Gas, Food Industries and manufacturing workshop for Ventilation and De-humidyfication.

# **TECHNICAL CHART & SPECIFICATION**

| Sr.<br>No | Model    | Size<br>(inch) | Motor<br>(HP/RPM) | Capacity<br>(M3/hr) | M.O.C                                                         |
|-----------|----------|----------------|-------------------|---------------------|---------------------------------------------------------------|
| 1         | S.S.C 24 | 24"            | 1.0/1400          | 8.850               | 3 mm thk. FRP base with round top casing Bird screen & canopy |
| 2         | S.S.C 32 | 32"            | 1.5/960           | 15,250              | 4 mm thk. FRP base with round top casing Bird screen & canopy |