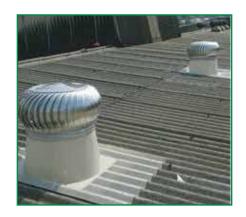

### POWERLESS ROOF VENTILATION

#### How does it work?

The Shreeji turbine ventilator is a combination of both natural & forced ventilation system. it function as a natural ventilator when there is a difference in thermal or wind pressure between the inside & outside of the building, which force the air to move through the opening of the ventilators. It also acts a forced ventilation system when the air to move through the opening of the ventilators. It also acts a forced ventilation system when the turbine rotates to create a negative pressure within the factories Cooler air from the outside will rush into the negative pressure space within the factories in order to maintain an equilibrium condition