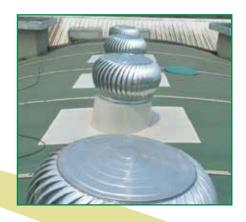

### POWERLESS ROOF VENTILATION

#### How does it work?

The Shreeji turbine ventilator is a combination of both natural & forced ventilation system. it function as a natural ventilator when there is a difference in thermal or wind pressure between the inside & outside of the building, which force the air to move through the opening of the ventilators. It also acts a forced ventilation system when the air to move through the opening of the ventilators. It also acts a forced ventilation system when the turbine rotates to create a negative pressure within the factories Cooler air from the outside will rush into the negative pressure space within the factories in order to maintain an equilibrium condition