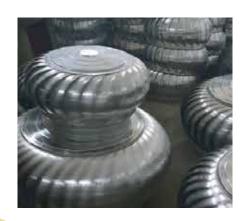

### POWERLESS ROOF VENTILATION

#### How does it work?

The Shreeji turbine ventilator is a combination of both natural & forced ventilation system. it function as a natural ventilator when there is a difference in thermal or wind pressure between the inside & outside of the building, which force the air to move through the opening of the ventilators. It also acts a forced ventilation system when the air to move through the opening of the ventilators. It also acts a forced ventilation system when the turbine rotates to create a negative pressure within the factories Cooler air from the outside will rush into the negative pressure space within the factories in order to maintain an equilibrium condition

### **FEATURES**

- 1. Rigid roll formed curved vanes.
- 2. weatherproof & strom FRP proof.
- 3. S.S -304 /Alumn. Top Roof covers to protect from corrosion.
- 4. S.S.-304 Revolving neck for better straights.
- Rotor Shaft ad Sleeve assembly concealed in or SS casing
- 6 Fasily field replaced

#### **ADVANTAGES**

- 1. Easy to install on any type of roof
- 2. Lightweight, made from aluminum & base plate is of FRP
- 3. Virtually maintenance free
- 4. No noise as using bush
- 5. Rain proof as turbin ventilator is designed to protect from rain
- 6. Helps remove stale, damp & hot air increases workers productivity.
- 7. Light weight & durable