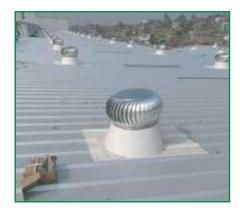

### POWERLESS ROOF VENTILATION

#### How does it work?

The Shreeji turbine ventilator is a combination of both natural & forced ventilation system. it function as a natural ventilator when there is a difference in thermal or wind pressure between the inside & outside of the building, which force the air to move through the opening of the ventilators. It also acts a forced ventilation system when the air to move through the opening of the ventilators. It also acts a forced ventilation system when the turbine rotates to create a negative pressure within the factories Cooler air from the outside will rush into the negative pressure space within the factories in order to maintain an equilibrium condition