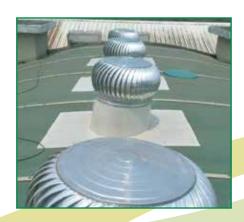

### POWERLESS ROOF VENTILATION

#### How does it work?

The Shreeji turbine ventilator is a combination of both natural & forced ventilation system. it function as a natural ventilator when there is a difference in thermal or wind pressure between the inside & outside of the building, which force the air to move through the opening of the ventilators. It also acts a forced ventilation system when the air to move through the opening of the ventilators. It also acts a forced ventilation system when the turbine rotates to create a negative pressure within the factories Cooler air from the outside will rush into the negative pressure space within the factories in order to maintain an equilibrium condition

### **FEATURES**

- 1. Rigid roll formed curved vanes.
- 2. weatherproof & strom FRP proof.
- 3. S.S -304 /Alumn. Top Roof covers to protect from corrosion.
- 4. S.S.-304 Revolving neck for better straights.
- Rotor Shaft ad Sleeve assembly concealed in or SS casing
- 6 Fasily field replaced

#### **ADVANTAGES**

- 1. Easy to install on any type of roof
- 2. Lightweight, made from aluminum & base plate is of FRP
- 3. Virtually maintenance free
- 4. No noise as using bush
- 5. Rain proof as turbin ventilator is designed to protect from rain
- 6. Helps remove stale, damp & hot air increases workers productivity.
- 7. Light weight & durable