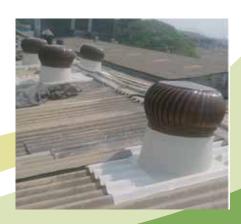

### POWERLESS ROOF VENTILATION

#### How does it work?

The Shreeji turbine ventilator is a combination of both natural & forced ventilation system. it function as a natural ventilator when there is a difference in thermal or wind pressure between the inside & outside of the building, which force the air to move through the opening of the ventilators. It also acts a forced ventilation system when the air to move through the opening of the ventilators. It also acts a forced ventilation system when the turbine rotates to create a negative pressure within the factories Cooler air from the outside will rush into the negative pressure space within the factories in order to maintain an equilibrium condition