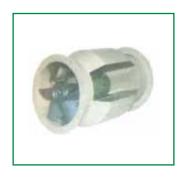

## **TUBE AXIAL FANS**

Axial Flow Fans are available from 9" to 60" having airfoil section impeller made of aluminium, M.S., SS materials in robust construction to provide maximum efficiency, less power consumption and less noise.