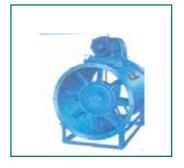

### MOTORIZED ROOF EXHAUST FANS

Specially designed Motorized Roof Exhaust Fans for Textile, Yarn, Fabric, Oil & Gas, Food Industries and manufacturing workshop for Ventilation and De-humidyfication.

# **TECHNICAL CHART & SPECIFICATION**

| Sr.<br>No | Model    | Size<br>(inch) | Motor<br>(HP/RPM) | Capacity<br>(M3/hr) | M.O.C                                                         |
|-----------|----------|----------------|-------------------|---------------------|---------------------------------------------------------------|
| 1         | S.S.C 24 | 24"            | 1.0/1400          | 8.850               | 3 mm thk. FRP base with round top casing Bird screen & canopy |
| 2         | S.S.C 32 | 32"            | 1.5/960           | 15,250              | 4 mm thk. FRP base with round top casing Bird screen & canopy |