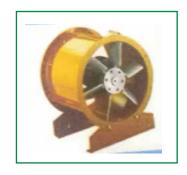

## **TUBE AXIAL FANS**

Axial Flow Fans are available from 9" to 60" having airfoil section impeller made of aluminium, M.S., SS materials in robust construction to provide maximum efficiency, less power consumption and less noise.