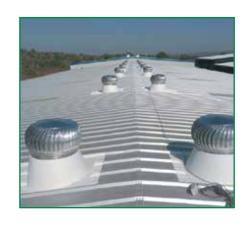

### POWERLESS ROOF VENTILATION

#### How does it work?

The Shreeji turbine ventilator is a combination of both natural & forced ventilation system. it function as a natural ventilator when there is a difference in thermal or wind pressure between the inside & outside of the building, which force the air to move through the opening of the ventilators. It also acts a forced ventilation system when the air to move through the opening of the ventilators. It also acts a forced ventilation system when the turbine rotates to create a negative pressure within the factories Cooler air from the outside will rush into the negative pressure space within the factories in order to maintain an equilibrium condition

#### **ADVANTAGES**

- 1. Easy to install on any type of roof
- 2. Lightweight, made from aluminum & base plate is of FRP
- 3. Virtually maintenance free
- 4. No noise as using bush
- 5. Rain proof as turbin ventilator is designed to protect from rain
- 6. Helps remove stale, damp & hot air increases workers productivity.
- 7. Light weight & durable