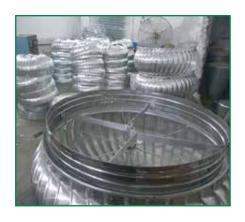

### POWERLESS ROOF VENTILATION

#### How does it work?

The Shreeji turbine ventilator is a combination of both natural & forced ventilation system. it function as a natural ventilator when there is a difference in thermal or wind pressure between the inside & outside of the building, which force the air to move through the opening of the ventilators. It also acts a forced ventilation system when the air to move through the opening of the ventilators. It also acts a forced ventilation system when the turbine rotates to create a negative pressure within the factories Cooler air from the outside will rush into the negative pressure space within the factories in order to maintain an equilibrium condition

### **FEATURES**

- 1. Rigid roll formed curved vanes.
- 2. weatherproof & strom FRP proof.
- 3. S.S -304 /Alumn. Top Roof covers to protect from corrosion.
- 4. S.S.-304 Revolving neck for better straights.
- Rotor Shaft ad Sleeve assembly concealed in or SS casing
- 6 Fasily field replaced

#### **ADVANTAGES**

- 1. Easy to install on any type of roof
- 2. Lightweight, made from aluminum & base plate is of FRP
- 3. Virtually maintenance free
- 4. No noise as using bush
- 5. Rain proof as turbin ventilator is designed to protect from rain
- 6. Helps remove stale, damp & hot air increases workers productivity.
- 7. Light weight & durable