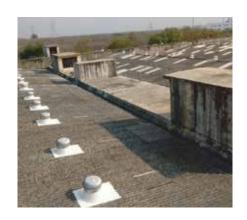

### MOTORIZED ROOF EXHAUST FANS

Specially designed Motorized Roof Exhaust Fans for Textile, Yarn, Fabric, Oil & Gas, Food Industries and manufacturing workshop for Ventilation and De-humidyfication.

# **TECHNICAL CHART & SPECIFICATION**

| Sr.<br>No | Model    | Size<br>(inch) | Motor<br>(HP/RPM) | Capacity<br>(M3/hr) | M.O.C                                                         |
|-----------|----------|----------------|-------------------|---------------------|---------------------------------------------------------------|
| 1         | S.S.C 24 | 24"            | 1.0/1400          | 8.850               | 3 mm thk. FRP base with round top casing Bird screen & canopy |
| 2         | S.S.C 32 | 32"            | 1.5/960           | 15,250              | 4 mm thk. FRP base with round top casing Bird screen & canopy |