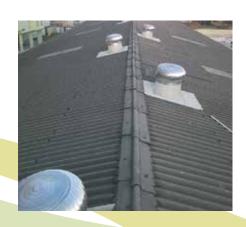

### POWERLESS ROOF VENTILATION

#### How does it work?

The Shreeji turbine ventilator is a combination of both natural & forced ventilation system. it function as a natural ventilator when there is a difference in thermal or wind pressure between the inside & outside of the building, which force the air to move through the opening of the ventilators. It also acts a forced ventilation system when the air to move through the opening of the ventilators. It also acts a forced ventilation system when the turbine rotates to create a negative pressure within the factories Cooler air from the outside will rush into the negative pressure space within the factories in order to maintain an equilibrium condition