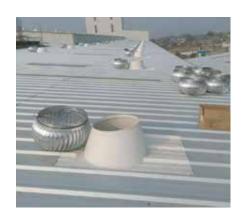

### POWERLESS ROOF VENTILATION

#### How does it work?

The Shreeji turbine ventilator is a combination of both natural & forced ventilation system. it function as a natural ventilator when there is a difference in thermal or wind pressure between the inside & outside of the building, which force the air to move through the opening of the ventilators. It also acts a forced ventilation system when the air to move through the opening of the ventilators. It also acts a forced ventilation system when the turbine rotates to create a negative pressure within the factories Cooler air from the outside will rush into the negative pressure space within the factories in order to maintain an equilibrium condition