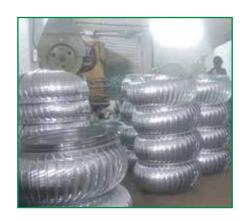

### POWERLESS ROOF VENTILATION

#### How does it work?

The Shreeji turbine ventilator is a combination of both natural & forced ventilation system. it function as a natural ventilator when there is a difference in thermal or wind pressure between the inside & outside of the building, which force the air to move through the opening of the ventilators. It also acts a forced ventilation system when the air to move through the opening of the ventilators. It also acts a forced ventilation system when the turbine rotates to create a negative pressure within the factories Cooler air from the outside will rush into the negative pressure space within the factories in order to maintain an equilibrium condition

### **FEATURES**

- 1. Rigid roll formed curved vanes.
- 2. weatherproof & strom FRP proof.
- 3. S.S -304 /Alumn. Top Roof covers to protect from corrosion.
- 4. S.S.-304 Revolving neck for better straights.
- Rotor Shaft ad Sleeve assembly concealed in or SS casing
- 6 Fasily field replaced

#### **ADVANTAGES**

- 1. Easy to install on any type of roof
- 2. Lightweight, made from aluminum & base plate is of FRP
- 3. Virtually maintenance free
- 4. No noise as using bush
- 5. Rain proof as turbin ventilator is designed to protect from rain
- 6. Helps remove stale, damp & hot air increases workers productivity.
- 7. Light weight & durable