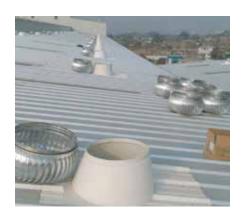

### POWERLESS ROOF VENTILATION

#### How does it work?

The Shreeji turbine ventilator is a combination of both natural & forced ventilation system. it function as a natural ventilator when there is a difference in thermal or wind pressure between the inside & outside of the building, which force the air to move through the opening of the ventilators. It also acts a forced ventilation system when the air to move through the opening of the ventilators. It also acts a forced ventilation system when the turbine rotates to create a negative pressure within the factories Cooler air from the outside will rush into the negative pressure space within the factories in order to maintain an equilibrium condition

### **FEATURES**

- 1. Rigid roll formed curved vanes.
- 2. weatherproof & strom FRP proof.
- 3. S.S -304 /Alumn. Top Roof covers to protect from corrosion.
- 4. S.S.-304 Revolving neck for better straights.
- Rotor Shaft ad Sleeve assembly concealed in or SS casing
- 6 Fasily field replaced

#### **ADVANTAGES**

- 1. Easy to install on any type of roof
- 2. Lightweight, made from aluminum & base plate is of FRP
- 3. Virtually maintenance free
- 4. No noise as using bush
- 5. Rain proof as turbin ventilator is designed to protect from rain
- 6. Helps remove stale, damp & hot air increases workers productivity.
- 7. Light weight & durable