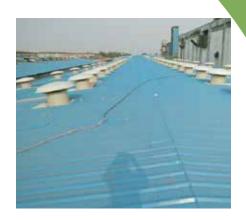

### POWERLESS ROOF VENTILATION

#### How does it work?

The Shreeji turbine ventilator is a combination of both natural & forced ventilation system. it function as a natural ventilator when there is a difference in thermal or wind pressure between the inside & outside of the building, which force the air to move through the opening of the ventilators. It also acts a forced ventilation system when the air to move through the opening of the ventilators. It also acts a forced ventilation system when the turbine rotates to create a negative pressure within the factories Cooler air from the outside will rush into the negative pressure space within the factories in order to maintain an equilibrium condition