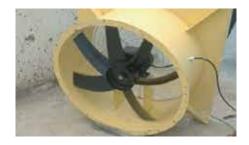

## **TUBE AXIAL FANS**

Axial Flow Fans are available from 9" to 60" having airfoil section impeller made of aluminium, M.S., SS materials in robust construction to provide maximum efficiency, less power consumption and less noise.