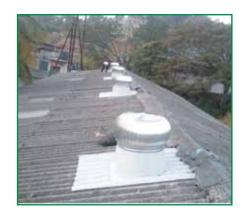

### POWERLESS ROOF VENTILATION

#### How does it work?

The Shreeji turbine ventilator is a combination of both natural & forced ventilation system. it function as a natural ventilator when there is a difference in thermal or wind pressure between the inside & outside of the building, which force the air to move through the opening of the ventilators. It also acts a forced ventilation system when the air to move through the opening of the ventilators. It also acts a forced ventilation system when the turbine rotates to create a negative pressure within the factories Cooler air from the outside will rush into the negative pressure space within the factories in order to maintain an equilibrium condition