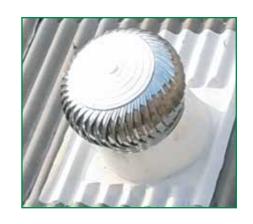

### POWERLESS ROOF VENTILATION

#### How does it work?

The Shreeji turbine ventilator is a combination of both natural & forced ventilation system. it function as a natural ventilator when there is a difference in thermal or wind pressure between the inside & outside of the building, which force the air to move through the opening of the ventilators. It also acts a forced ventilation system when the air to move through the opening of the ventilators. It also acts a forced ventilation system when the turbine rotates to create a negative pressure within the factories Cooler air from the outside will rush into the negative pressure space within the factories in order to maintain an equilibrium condition