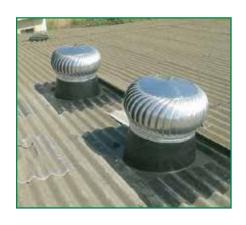

### POWERLESS ROOF VENTILATION

#### How does it work?

The Shreeji turbine ventilator is a combination of both natural & forced ventilation system. it function as a natural ventilator when there is a difference in thermal or wind pressure between the inside & outside of the building, which force the air to move through the opening of the ventilators. It also acts a forced ventilation system when the air to move through the opening of the ventilators. It also acts a forced ventilation system when the turbine rotates to create a negative pressure within the factories Cooler air from the outside will rush into the negative pressure space within the factories in order to maintain an equilibrium condition

### **FEATURES**

- 1. Rigid roll formed curved vanes.
- 2. weatherproof & strom FRP proof.
- 3. S.S -304 /Alumn. Top Roof covers to protect from corrosion.
- 4. S.S.-304 Revolving neck for better straights.
- Rotor Shaft ad Sleeve assembly concealed in or SS casing
- 6 Fasily field replaced

#### **ADVANTAGES**

- 1. Easy to install on any type of roof
- 2. Lightweight, made from aluminum & base plate is of FRP
- 3. Virtually maintenance free
- 4. No noise as using bush
- 5. Rain proof as turbin ventilator is designed to protect from rain
- 6. Helps remove stale, damp & hot air increases workers productivity.
- 7. Light weight & durable