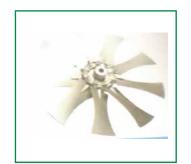

### POWERLESS ROOF VENTILATION

#### How does it work?

The Shreeji turbine ventilator is a combination of both natural & forced ventilation system. it function as a natural ventilator when there is a difference in thermal or wind pressure between the inside & outside of the building, which force the air to move through the opening of the ventilators. It also acts a forced ventilation system when the air to move through the opening of the ventilators. It also acts a forced ventilation system when the turbine rotates to create a negative pressure within the factories Cooler air from the outside will rush into the negative pressure space within the factories in order to maintain an equilibrium condition

### **FEATURES**

- 1. Rigid roll formed curved vanes.
- 2. weatherproof & strom FRP proof.
- 3. S.S -304 /Alumn. Top Roof covers to protect from corrosion.
- 4. S.S.-304 Revolving neck for better straights.
- Rotor Shaft ad Sleeve assembly concealed in or SS casing
- 6 Fasily field replaced

#### **ADVANTAGES**

- 1. Easy to install on any type of roof
- 2. Lightweight, made from aluminum & base plate is of FRP
- 3. Virtually maintenance free
- 4. No noise as using bush
- 5. Rain proof as turbin ventilator is designed to protect from rain
- 6. Helps remove stale, damp & hot air increases workers productivity.
- 7. Light weight & durable