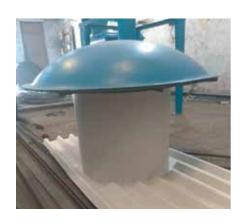

### POWERLESS ROOF VENTILATION

#### How does it work?

The Shreeji turbine ventilator is a combination of both natural & forced ventilation system. it function as a natural ventilator when there is a difference in thermal or wind pressure between the inside & outside of the building, which force the air to move through the opening of the ventilators. It also acts a forced ventilation system when the air to move through the opening of the ventilators. It also acts a forced ventilation system when the turbine rotates to create a negative pressure within the factories Cooler air from the outside will rush into the negative pressure space within the factories in order to maintain an equilibrium condition